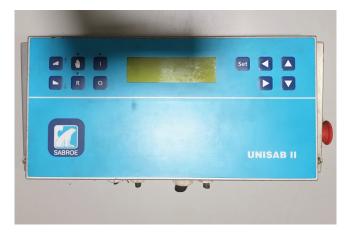

#### **Used Sabroe Unisab II control**

Used Sabroe Unisab II Control suitable for screw and reciprocating compressors as wel as combinations of both types. Unisab II control system monitors and protects the compressor, ensuring that it operates within the predetermined operating limits. Unisab also communicates with previous Unisab and Prosab II systems.